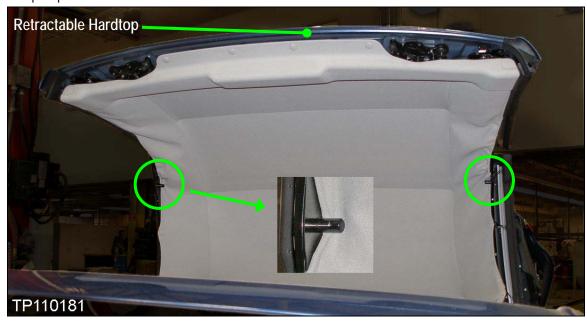

#### IF YOU CONFIRM:

When closing the RHT (Retractable Hardtop), the headlining catches on one or both hinge pins (see below).

#### **ACTION:**

Replace <u>both</u> main tether cords listed in **PARTS INFORMATION** on Page 2.

- If the headlining is found damaged due to this incident, if it should occur, replace it.
- For main tether cord and headlining removal and installation, refer to the K>BODY EXTERIOR, DOORS, ROOF & VEHICLE SECURITY>RF>ROOF section of the Electronic Service Manual (ESM), if needed.
- See Page 2 for additional information. This information must be applied in addition to the ESM repair procedure.