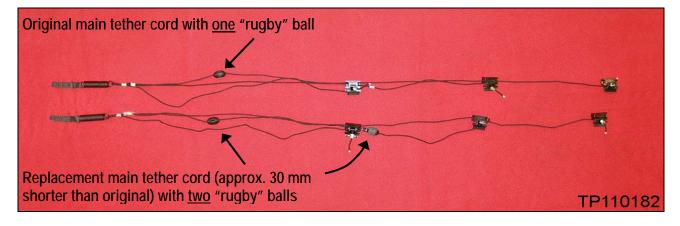

#### **ACTION:**

Replace <u>both</u> main tether cords listed in **PARTS INFORMATION** on Page 2.

- If the headlining is found damaged due to this incident, if it should occur, replace it.
- For main tether cord and headlining removal and installation, refer to the K>BODY EXTERIOR, DOORS, ROOF & VEHICLE SECURITY>RF>ROOF section of the Electronic Service Manual (ESM), if needed.
- See Page 2 for additional information. This information must be applied in addition to the ESM repair procedure.

### PARTS INFORMATION

| DESCRIPTION                  | PART NUMBER | QUANTITY      |
|------------------------------|-------------|---------------|
| WIRE, RH (main tether cord)  | 97198-JJ51E | 1             |
| WIRE, LH (main tether cord)  | 97198-JJ52E | 1             |
| HEADLINING ASSY-FOLDING ROOF | 97160-JJ50A | 1 (if needed) |