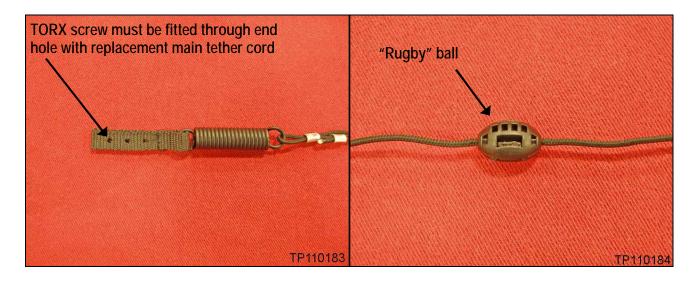

#### **ACTION:**

Replace <u>both</u> main tether cords listed in **PARTS INFORMATION** on Page 2.

- If the headlining is found damaged due to this incident, if it should occur, replace it.
- For main tether cord and headlining removal and installation, refer to the K>BODY EXTERIOR, DOORS, ROOF & VEHICLE SECURITY>RF>ROOF section of the Electronic Service Manual (ESM), if needed.
- See Page 2 for additional information. This information must be applied in addition to the ESM repair procedure.

### PARTS INFORMATION

| DESCRIPTION                  | PART NUMBER | QUANTITY      |
|------------------------------|-------------|---------------|
| WIRE, RH (main tether cord)  | 97198-JJ51E | 1             |
| WIRE, LH (main tether cord)  | 97198-JJ52E | 1             |
| HEADLINING ASSY-FOLDING ROOF | 97160-JJ50A | 1 (if needed) |